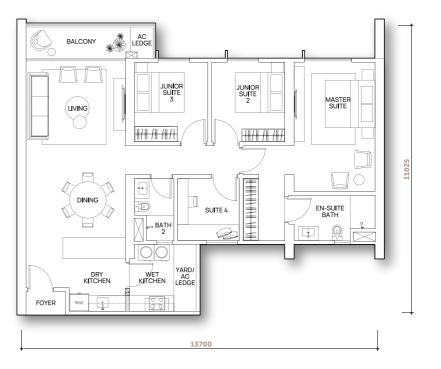

### Type C 户型 C

4 Bedrooms

1,180 平方尺 4 房

8 7 6 5 2 3 3A

8 7 6 5

### Type D

户型 D

1,290 sq. ft. 4 Bedrooms

1,290平方尺 4房

Type F 户型 F

740 sq. ft. Studio

740 平方尺 1房

What more can we say, except "don't settle for less" than what you and your family deserve.