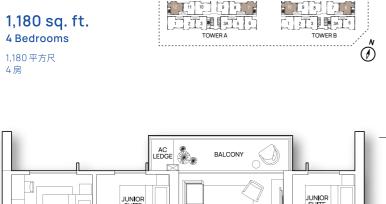

卡拉OK及虚拟游戏室    |
| 55 | Alfresco Area                          | 露天休闲区         |
| 56 | Cocktail & Event Deck                  | 活动和酒会区        |
| 57 | Cigar Lounge                           | 雪茄室           |
|    |                                        |               |

### Vertu Sky Splendour (Tower B, Level 34)

顶楼设施



Urban Farming 2 Family BBQ Area

空中绿色园艺

3 Hang Out Garden 聚会园林

4 Washroom

卫生间

5 Kids Playroom 儿童游戏室

6 Social Kitchen 社交厨房

Lift Lobby 电梯大堂



With 200,000 sq. ft. of dedicated space for relaxation, entertainment and play, life at Vertu Resort is an unending vacation and unmatched fun.

200,000平方尺的休闲娱乐空间,让您在Vertu Resort 的生活等同于在无休止的欢乐假期中。

Vertu Resort Live for More

### **Floor Plans**









Vertu Resort Live for More

### Type C 户型 C

4 Bedrooms

1,180 平方尺 4 房



8 7 6 5 2 3 3A

8 7 6 5



### Type D

户型 D

1,290 sq. ft. 4 Bedrooms

1,290平方尺 4房





Type F 户型 F

740 sq. ft. Studio

740 平方尺 1房





What more can we say, except "don't settle for less" than what you and your family deserve.

别将就, 您与您的家人值得拥有最完美的生活!



## MORE Wholesome Conveniences 更舒适及捷便



## We're mindful of even the smallest details to make a big impact on your comfort.

Big or small, we are piling on the conveniences to make your life at Vertu Resort a breeze. You will be surprised to find thoughtful and functional features you may not have expected, but being added simply because we care for your everyday convenience.

#### 我们细腻入微只为给予您最舒适的生活

为了让您在 Vertu Resort 度假式公寓的生活安闲自得,我们增添更多可以为您的生活带来便利的设施。这些为您而设的设施功能将令您又惊又喜,面面周到之余,还有我们对您日常生活的无限关怀。



# We 'wheel' make life easier and hass