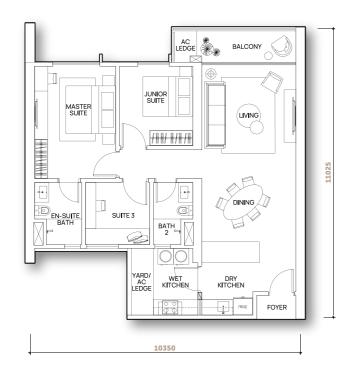

| 音乐室           |
| 54 | Karaoke & Virtual Games Room           | 卡拉OK及虚拟游戏室    |
| 55 | Alfresco Area                          | 露天休闲区         |
| 56 | Cocktail & Event Deck                  | 活动和酒会区        |
| 57 | Cigar Lounge                           | 雪茄室           |
|    |                                        |               |

### Vertu Sky Splendour (Tower B, Level 34)

顶楼设施



Urban Farming 2 Family BBQ Area

空中绿色园艺

3 Hang Out Garden 聚会园林

4 Washroom

卫生间

5 Kids Playroom 儿童游戏室

6 Social Kitchen 社交厨房

Lift Lobby 电梯大堂



With 200,000 sq. ft. of dedicated space for relaxation, entertainment and play, life at Vertu Resort is an unending vacation and unmatched fun.

200,000平方尺的休闲娱乐空间,让您在Vertu Resort 的生活等同于在无休止的欢乐假期中。

Vertu Resort Live for More

### **Floor Plans**









Vertu Resort Live for More

### Type C 户型 C

4 Bedrooms

1,180 平方尺 4 房



8 7 6 5 2 3 3A

8 7 6 5



### Type D

户型 D

1,290 sq. ft. 4 Bedrooms

1,290平方尺 4房





Type F 户型 F

740 sq. ft. Studio

740 平方尺 1房





What more can we say, except "don't settle for less" than what you and your family deserve.

别将就, 您与您的家人值得拥有最完美的生活!



## MORE Wholesome Conveniences 更舒适及捷便



## We're mindful of even the smallest details to make a big impact on your comfort.

Big or small, we are piling on the conveniences to make your life at Vertu Resort a breeze. You will be surprised to find thoughtful and functional features you may not have expected, but being added simply because we care for your everyday convenience.

#### 我们细腻入微只为给予您最舒适的生活

为了让您在 Vertu Resort 度假式公寓的生活安闲自得,我们增添更多可以为您的生活带来便利的设施。这些为您而设