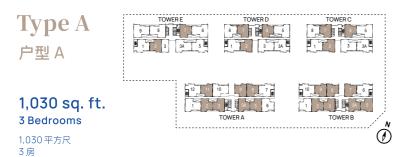

| 音乐室           |
| 54 | Karaoke & Virtual Games Room           | 卡拉OK及虚拟游戏室    |
| 55 | Alfresco Area                          | 露天休闲区         |
| 56 | Cocktail & Event Deck                  | 活动和酒会区        |
| 57 | Cigar Lounge                           | 雪茄室           |
|    |                                        |               |

### Vertu Sky Splendour (Tower B, Level 34)

顶楼设施



Urban Farming 2 Family BBQ Area

空中绿色园艺

3 Hang Out Garden 聚会园林

4 Washroom

卫生间

5 Kids Playroom 儿童游戏室

6 Social Kitchen 社交厨房

Lift Lobby 电梯大堂



With 200,000 sq. ft. of dedicated space for relaxation, entertainment and play, life at Vertu Resort is an unending vacation and unmatched fun.

200,000平方尺的休闲娱乐空间,让您在Vertu Resort 的生活等同于在无休止的欢乐假期中。

Vertu Resort Live for More

### **Floor Plans**









Vertu Resort Live for More

### Type C 户型 C

4 Bedrooms

1,180 平方尺 4 房



8 7 6 5 2 3 3A

8 7 6 5



### Type D

户型 D

1,290 sq. ft. 4 Bedrooms

1,290平方尺 4房





Type F 户型 F

740 sq. ft. Studio

740 平方尺 1房





What more can we say, except "don't settle for less" than what you and your family deserve.

别将就, 您与您的家人值得拥有最完美的生活!



## MORE Wholesome Conveniences 更舒适及捷便



## We're mindful of even the smallest details to make a big impact on your comfort.

Big or small, we are piling on the conveniences to make your life at Vertu Resort a breeze. You will be surprised to find thoughtful and functional features you may not have expected, but being added simply because we care for your everyday convenience.

#### 我们细腻入微只为给予您最舒适的生活

为了让您在 Vertu Resort 度假式公寓的生活安闲自得,我们增添更多可以为您的生活带来便利的设施。这些为您