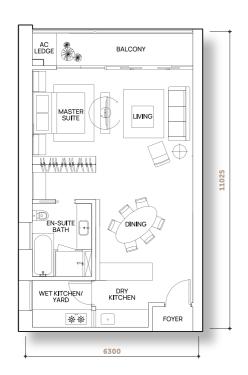

### Type D

户型 D

1,290 sq. ft. 4 Bedrooms

1,290平方尺 4房

Type F 户型 F

740 sq. ft. Studio

740 平方尺 1房

What more can we say, except "don't settle for less" than what you and your family deserve.