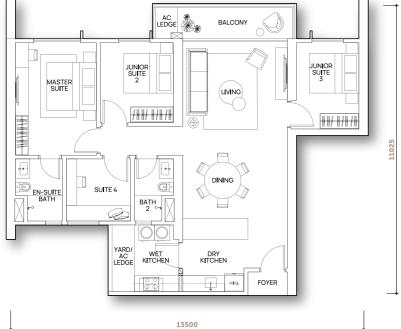

### Type D

户型 D

1,290 sq. ft. 4 Bedrooms

1,290平方尺 4房

Type F 户型 F

740 sq. ft. Studio

740 平方尺 1房

What more can we say, except "don't settle for less" than what you and your family deserve.