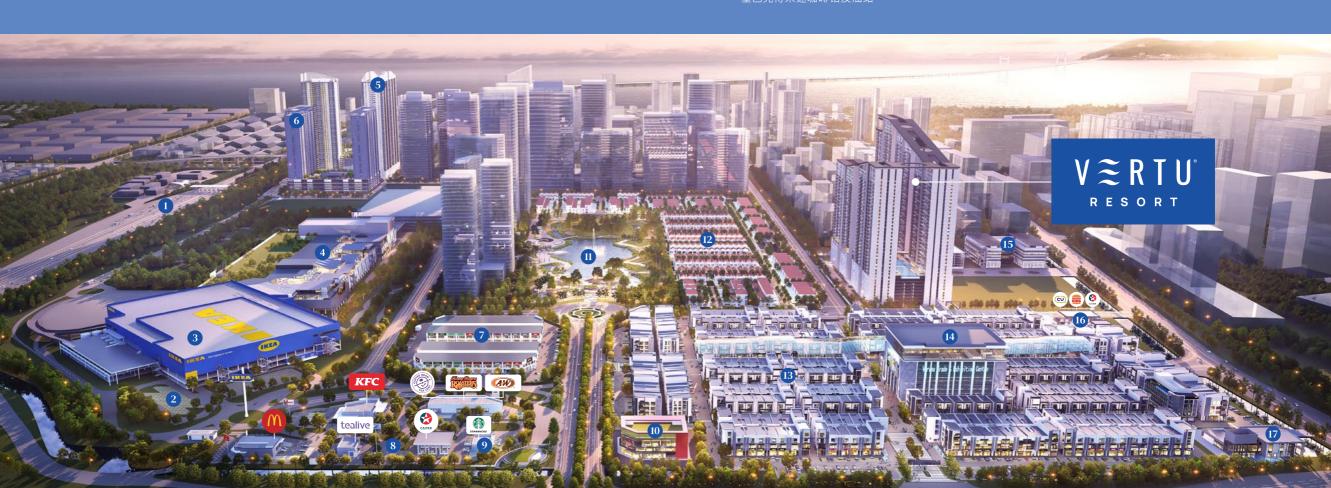

Located centrally in Aspen Vision City (AVC), the northern region's largest intelligently integrated city, Vertu Resort gives you the advantage of being just minutes away from all kinds of amenities and hotspots that are highly sought after by people from far and near. Masterplanned with a comprehensive network of infrastructure, AVC comprises a myriad of commercial and residential projects that complement one another to build a self-sustaining community that will not only flourish economically, but also elevate the standard of living exponentially.

Vertu Resort 位于北马区域最大的综合智能城市 Aspen Vision City (AVC) 的中心点, 所有的便利设施与人们追捧的热门点都仅数分钟之遥, 让您享尽无穷的生活便利。AVC总体大蓝图规划涵盖了完整的基础架构网络, 其中的发展结构包括了无数的商业和住宅项目, 旨在建立一个可持续发展的社区, 借以促使蓬勃的经济成长, 提高人们的生活水平。

#### LEGEND

- Link to Penang Second Bridge
   前往槟城第二大桥
- 2 Decathlon
- 3 IKEA Batu Kawan IKEA 宜家商场
- 4 Klippa Shopping Centre Klippa购物中心
- 5 Vivo Executive Apartment Vivo 行政公寓
- 6 Versa
- 7 Commercial Development 商业发展
- 8 Klippa Drive-Thru Klippa 得来速餐厅
- 9 Starbucks Drive-Thru And CALTEX Petrol Station 星巴克得来速咖啡馆及油站

- 10 BP Healthcare Centre BP 医疗中心
- 11 25-acre Central Park 25英亩的中央绿化公园
- 12 Viluxe Viluxe优质双层排屋
- 13 Vervea Shop Offices Vervea商业办公室
- 14 Vervea Trade & Exhibition Centre (VTEC) VTEC贸易和展览中心
- 15 Columbia Asia Hospital Batu Kawan Columbia Asia医院 – 峇都交湾
- 16 CALTEX Petrol Station & F&B Drive-Thru CALTEX加油站及得来速餐厅
- Aspen Vision City Sales Gallery Aspen Vision City 销售廊