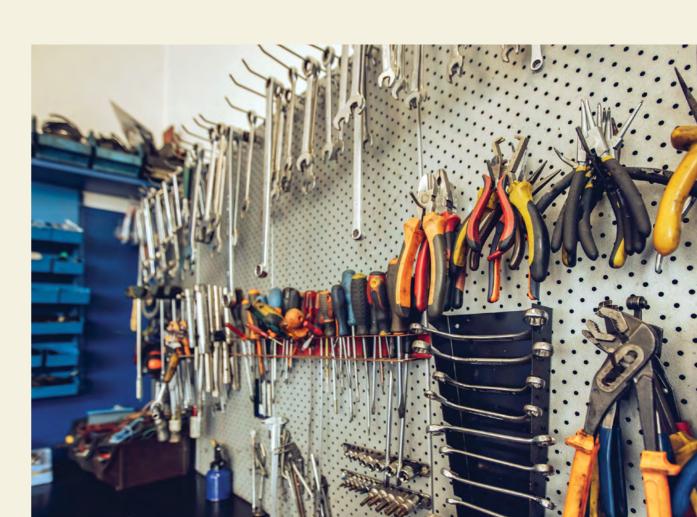

#### **DIY Tools Room**

Space that supplies necessary tools you will need to make it possible in making or breaking whatever that you want to do on your own.

#### DIY工具室

当您想手工制作任何东西时候,这里将为您提供您需要的工具。