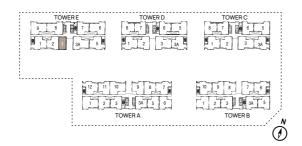

|
| 57 | Cigar Lounge                           | 雪茄室           |
|    |                                        |               |

### Vertu Sky Splendour (Tower B, Level 34)

顶楼设施



Urban Farming 2 Family BBQ Area

空中绿色园艺

3 Hang Out Garden 聚会园林

4 Washroom

卫生间

5 Kids Playroom 儿童游戏室

6 Social Kitchen 社交厨房

Lift Lobby 电梯大堂



With 200,000 sq. ft. of dedicated space for relaxation, entertainment and play, life at Vertu Resort is an unending vacation and unmatched fun.

200,000平方尺的休闲娱乐空间,让您在Vertu Resort 的生活等同于在无休止的欢乐假期中。

Vertu Resort Live for More

### **Floor Plans**









Vertu Resort Live for More

### Type C 户型 C

4 Bedrooms

1,180 平方尺 4 房



8 7 6 5 2 3 3A

8 7 6 5



### Type D

户型 D

1,290 sq. ft. 4 Bedrooms

1,290平方尺 4房





Type F 户型 F

740 sq. ft. Studio

740 平方尺 1房





What more can we say, except "don't settle for less" than what you and your family deserve.

别将就, 您与您的家人值得拥有最完美的生活!



## MORE Wholesome Conveniences 更舒适及捷便



## We're mindful of even the smallest details to make a big impact on your comfort.

Big or small, we are piling on the conveniences to make your life at Vertu Resort a breeze. You will be surprised to find thoughtful and functional features you may not have expected, but being added simply because we care for your everyday convenience.

#### 我们细腻入微只为给予您最舒适的生活

为了让您在 Vertu Resort 度假式公寓的生活安闲自得,我们增添更多可以为您的生活带来便利的设施。这些为您而设的设施功能将令您又惊又喜,面面周到之余,还有我们对您日常生活的无限关怀。



# We 'wheel' make life easier and hassle-free for you.

我们让您的生活悠闲轻松



## Designated Trolley Lanes & Trolley Parking at Every Car Park Floor

You don't have to do a balancin