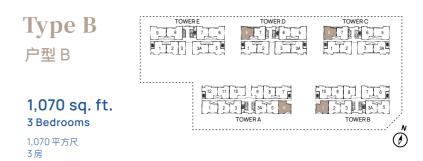

| 音乐室           |
| 54 | Karaoke & Virtual Games Room           | 卡拉OK及虚拟游戏室    |
| 55 | Alfresco Area                          | 露天休闲区         |
| 56 | Cocktail & Event Deck                  | 活动和酒会区        |
| 57 | Cigar Lounge                           | 雪茄室           |
|    |                                        |               |

### Vertu Sky Splendour (Tower B, Level 34)

顶楼设施



Urban Farming 2 Family BBQ Area

空中绿色园艺

3 Hang Out Garden 聚会园林

4 Washroom

卫生间

5 Kids Playroom 儿童游戏室

6 Social Kitchen 社交厨房

Lift Lobby 电梯大堂



With 200,000 sq. ft. of dedicated space for relaxation, entertainment and play, life at Vertu Resort is an unending vacation and unmatched fun.

200,000平方尺的休闲娱乐空间,让您在Vertu Resort 的生活等同于在无休止的欢乐假期中。

Vertu Resort Live for More

### **Floor Plans**









Vertu Resort Live for More

### Type C 户型 C

4 Bedrooms

1,180 平方尺 4 房



8 7 6 5 2 3 3A

8 7 6 5



### Type D

户型 D

1,290 sq. ft. 4 Bedrooms

1,290平方尺 4房





Type F 户型 F

740 sq. ft. Studio

740 平方尺 1房





What more can we say, except "don't settle for less" than what you and your family deserve.

别将就, 您与您的家人值得拥有最完美的生活!



## MORE Wholesome Conveniences 更舒适及捷便



## We're mindful of even the smallest details to make a big impact on your comfort.

Big or small, we are piling on the conveniences to make your life at Vertu Resort a breeze. You will be surprised to find thoughtful and functional features you may not have expected, but being added simply because we care for your everyday convenience.

#### 我们细腻入微只为给予您最舒适的生活

为了让您在 Vertu Resort 度假式公寓的生活安闲自得,我们增添更多可以为您的生活带来便利的设施。这些为您而设的设