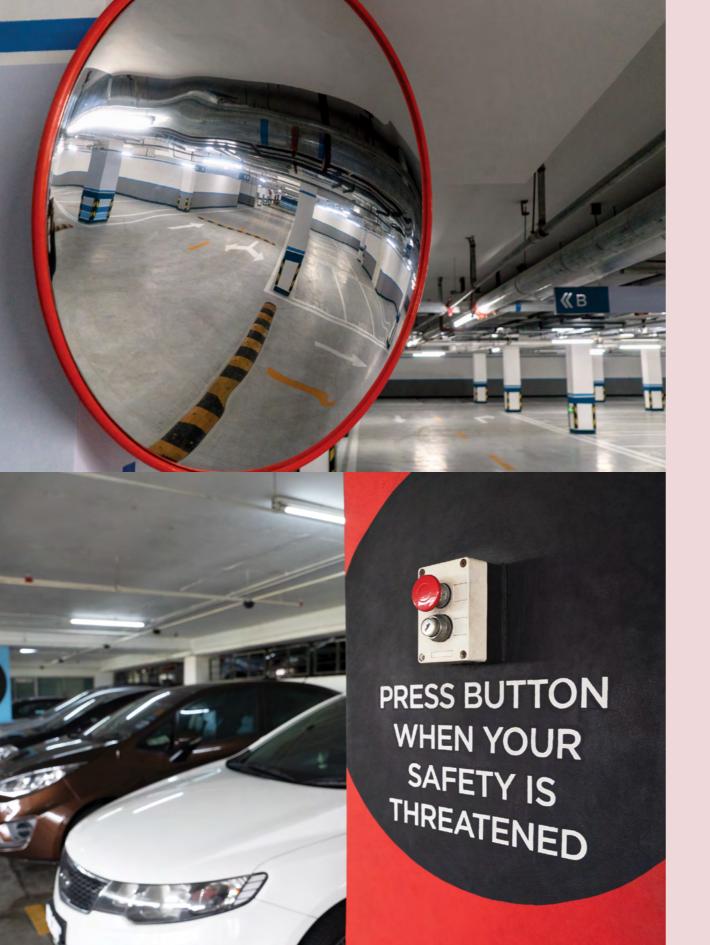

# Protection begins with preventative measures.

保卫始于预防措施

#### Panic Button at the Car Park

The installation of panic buttons is an added safety measure to protect residents and initiate quick response from security personnel.

#### 紧急按钮设于停车场

紧急按钮的安装属额外的安全措施,旨在保护居民,启动安全人员的讯速回应。

#### **Mirrors at Blind Spots**

You won't be blindsided that's for sure, as we have positioned mirrors at strategic spots for your safety.

#### 盲点镜

盲点镜将精准地设置于战略位置,以确保您的安全。