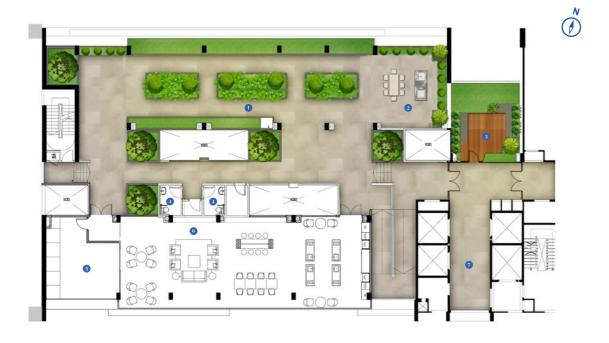

### Vertu Sky Splendour (Tower B, Level 34)

顶楼设施

Urban Farming 2 Family BBQ Area

空中绿色园艺

3 Hang Out Garden 聚会园林

4 Washroom

卫生间

5 Kids Playroom 儿童游戏室

6 Social Kitchen 社交厨房

Lift Lobby 电梯大堂

With 200,000 sq. ft. of dedicated space for relaxation, entertainment and play, life at Vertu Resort is an unending vacation and unmatched fun.

200,000平方尺的休闲娱乐空间,让您在Vertu Resort 的生活等同于在无休止的欢乐假期中。