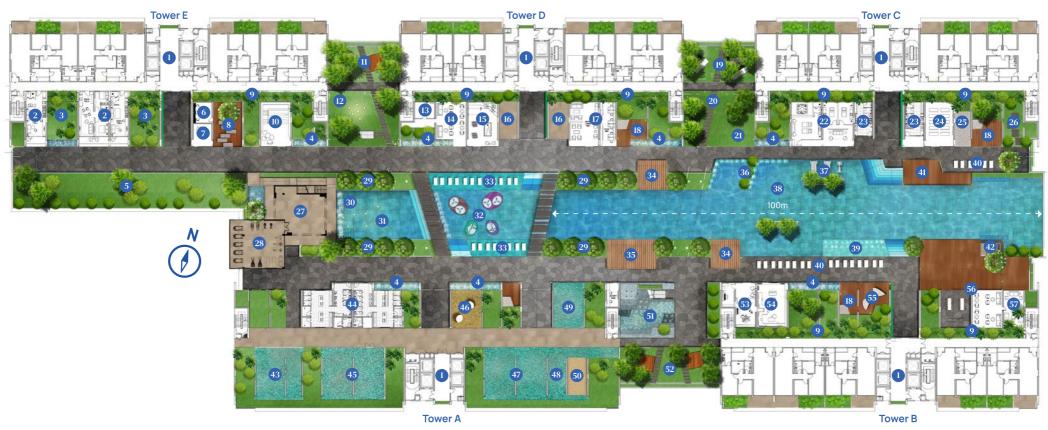

## Vertu Infinite Leisure (Level 8)

8楼设施

户外游戏草坪区

| 0  | Lift Lobby                 | 电梯大堂    |
|----|----------------------------|---------|
| 2  | Guest Suite                | 宾客套房    |
| 3  | Tranquil Garden            | 碧绿花园    |
| 4  | Water Feature              | 喷泉水景    |
| 5  | Herb Garden                | 药草园     |
| 6  | Tuition Room               | 补习室     |
| 7  | Study Room                 | 学习室     |
| 8  | Reading Deck               | 阅读区     |
| 9  | Shaded Garden              | 遮阴花园    |
| 10 | Library & Reading Lounge   | 图书馆及阅读室 |
|    | BBQ Lawn                   | 烧烤草坪区   |
| 12 | Forest Staircase Court     | 阶梯林园    |
| 13 | Smoking Room               | 吸烟休息室   |
| 14 | Chill Out Lounge           | 休息室     |
| 15 | Games Room                 | 游戏室     |
| 16 | Table Tennis               | 乒乓球区    |
| 17 | Management Lounge & Office | 管理办公室   |
| 18 | Outdoor Shower             | 户外淋浴区   |
| 19 | Hammock Garden             | 吊床花园    |

| 21 | Outdoor Gym             | 户外健身区        |
|----|-------------------------|--------------|
| 22 | Spa & Wellness Centre   | 水疗养生馆        |
| 23 | Washroom                | 卫生间          |
| 24 | Aerobics & Yoga Room    | 健美操及瑜伽室      |
| 25 | Reflexology Corner      | 脚底按摩区        |
| 26 | Meditation Lawn         | 禅修草坪区        |
| 27 | Sunset Deck (Above Gym) | 日光甲板 (健身房顶部) |
| 28 | Indoor Gym              | 室内健身房        |
| 29 | Tree Boulevard          | 树荫走道         |
| 30 | Water Swing             | 水上秋千         |
| 31 | Chill Out Pool          | 游乐池          |
| 32 | Fun & Aqua Play Pool    | 水上玩乐区        |
| 33 | Sun Lounge              | 日光休息区        |
| 34 | Dining Pavilion         | 餐饮亭          |
| 35 | Event Pavilion          | 活动亭          |
| 36 | Jacuzzi                 | 按摩浴缸         |
| 37 | Aqua Gym                | 水上健身区        |
| 38 | Lap Pool                | 泳池           |
|    |                         |              |

20 Outdoor Games Lawn

| 39 | Lagoon Pool                            | 湖湾泳池          |
|----|----------------------------------------|---------------|
| 40 | Pool Lounge                            | 泳池休息台         |
| 41 | Yoga Deck                              | 瑜伽甲板          |
| 42 | Pool Bar                               | 池畔酒吧          |
| 43 | Kids Adventure Playground              | 儿童探险游乐区       |
| 44 | Washroom, Sauna, Steam & Changing Room | 卫生间,桑拿蒸汽房和更衣室 |
| 45 | Hanging Net & Climbing Playroom        | 编织吊网和攀爬游戏室    |
| 46 | Hanging Swing Garden                   | 秋千花园          |
| 47 | Kids Classic Playground                | 儿童游乐园         |
| 48 | Toddler Playground                     | 幼儿游乐园         |
| 49 | Kids Roll & Tumble Play Area           | 儿童爬滚游戏区       |
| 50 | Sandbox Playground                     | 沙盘游乐区         |
| 51 | Sculpture Staircase Courtyard          | 雕塑阶梯林园        |
| 52 | Picnic Lawn with Cabana                | 野餐草坪和凉亭       |
| 53 | Music Room                             | 音乐室           |
| 54 | Karaoke & Virtual Games Room           | 卡拉OK及虚拟游戏室    |
| 55 | Alfresco Area                          | 露天休闲区         |
| 56 | Cocktail & Event Deck                  | 活动和酒会区        |
| 57 | Cigar Lounge                           | 雪茄室           |
|    |                                        |               |