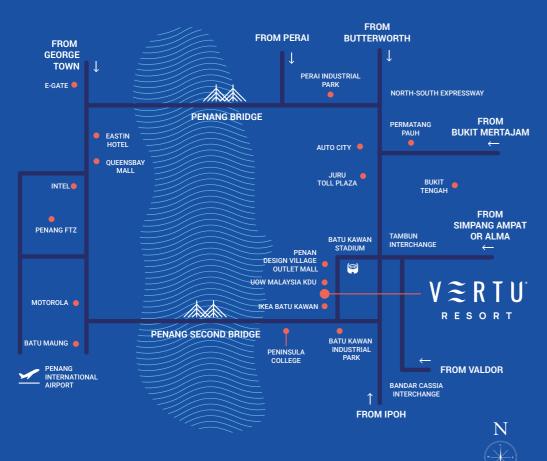

# Well-positioned to bring you closer to all that matters

AVC's vantage location at the landing point of the Second Penang Bridge is easily accessible via the North-South Expressway and other major roads.

#### 优越的地理位置让您更贴近一切

坐落于槟城第二大桥降落点,并连接其他主要道路的优越位置。

PENANG ISLAND MAINLAND

500 metres walk to IKEA Batu Kawan and Klippa Shopping Centre. 步行500米即可到达宜家峇都加湾和Klippa购物中心。

Less then 300 metres walking distance to Vervea,
Columbia Asia Hospital - Batu Kawan, and 25-acre Central Park.
步行 300 米即可到达 Vervea 商业区, Columbia Asia医院 – 峇都交湾和 25 英亩的中央绿化公园。

Approximately 5km to public amenities, including government offices, post office, banks, schools and universities. 距公共设施约5公里,包括政府机构、邮局、银行、学校和大学。