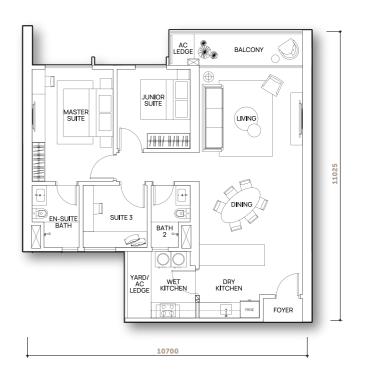

| 音乐室           |
| 54 | Karaoke & Virtual Games Room           | 卡拉OK及虚拟游戏室    |
| 55 | Alfresco Area                          | 露天休闲区         |
| 56 | Cocktail & Event Deck                  | 活动和酒会区        |
| 57 | Cigar Lounge                           | 雪茄室           |
|    |                                        |               |

### Vertu Sky Splendour (Tower B, Level 34)

顶楼设施



Urban Farming 2 Family BBQ Area

空中绿色园艺

3 Hang Out Garden 聚会园林

4 Washroom

卫生间

5 Kids Playroom 儿童游戏室

6 Social Kitchen 社交厨房

Lift Lobby 电梯大堂



With 200,000 sq. ft. of dedicated space for relaxation, entertainment and play, life at Vertu Resort is an unending vacation and unmatched fun.

200,000平方尺的休闲娱乐空间,让您在Vertu Resort 的生活等同于在无休止的欢乐假期中。

Vertu Resort Live for More

### **Floor Plans**









Vertu Resort Live for More

### Type C 户型 C

4 Bedrooms

1,180 平方尺 4 房



8 7 6 5 2 3 3A

8 7 6 5



### Type D

户型 D

1,290 sq. ft. 4 Bedrooms

1,290平方尺 4房





Type F 户型 F

740 sq. ft. Studio

740 平方尺 1房





What more can we say, except "don't settle for less" than what you and your family deserve.

别将就, 您与您的家人值得拥有最完美的生活!



## MORE Wholesome Conveniences 更舒适及捷便



## We're mindful of even the smallest details to make a big impact on your comfort.

Big or small, we are piling on the conveniences to make your life at Vertu Resort a breeze. You will be surprised to find thoughtful and functional features you may not have expected, but being added simply because we care for your everyday convenience.

#### 我们细腻入微只为给予您最舒适的生活

为了让您在 Vertu Resort 度假式公寓的生活安闲自得,我们增添更多可以为您的生活带来便利的设施。这些为您而设的设施功