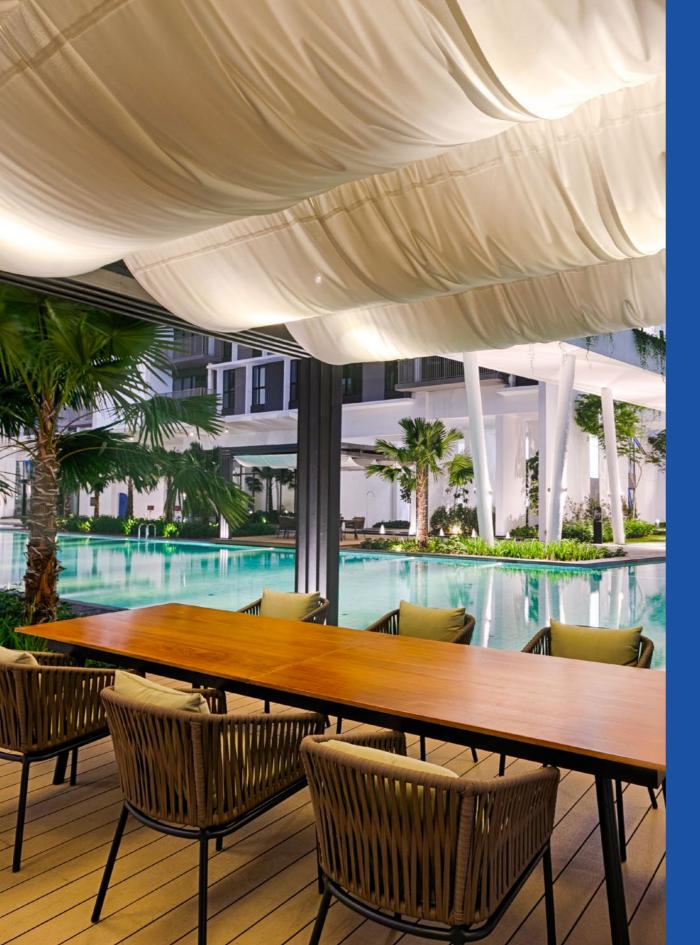

### **Rooftop Social Lounge**

The coolest space to gather with family for cosy hangouts or just to chill with your buddies with a drink or two or many more.

#### 顶楼社交休闲大厅

顶楼社交休闲大厅堪称是公寓内最酷且惬意悠闲的空间, 适于与家人聚 会或与友人小酌几杯。