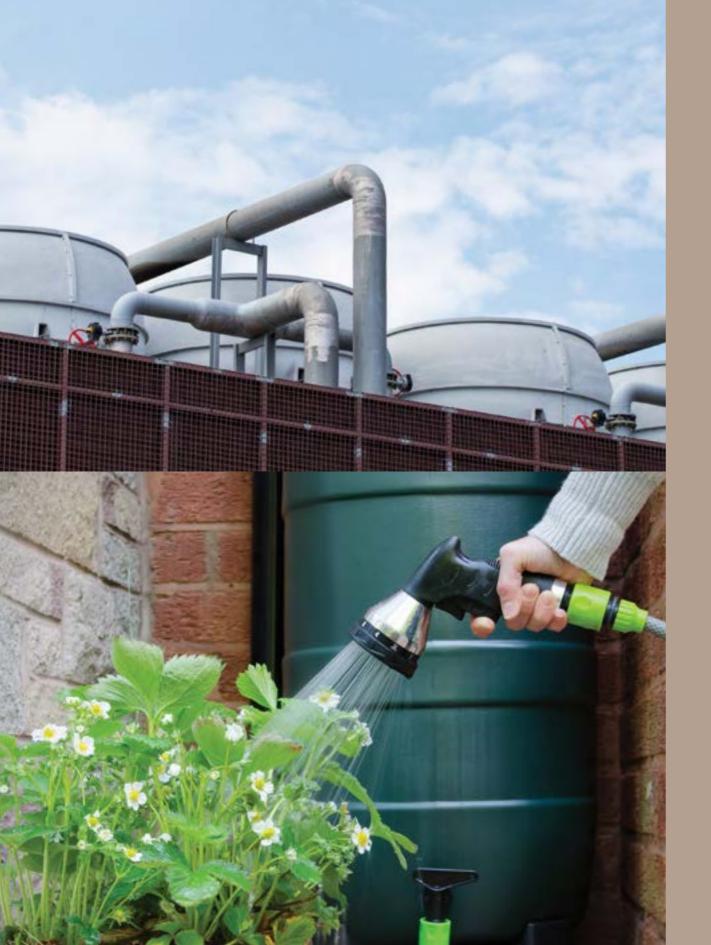

### Rainwater Harvesting for Entire Development

We take advantage of nature's free resource of rainfall by collecting, filtering, storing, and recycling it for various usage.

#### 全面开发雨水积蓄系统

我们利用大自然的雨水资源,以收集、过滤、存储并且重新循环, 以供居民使用。