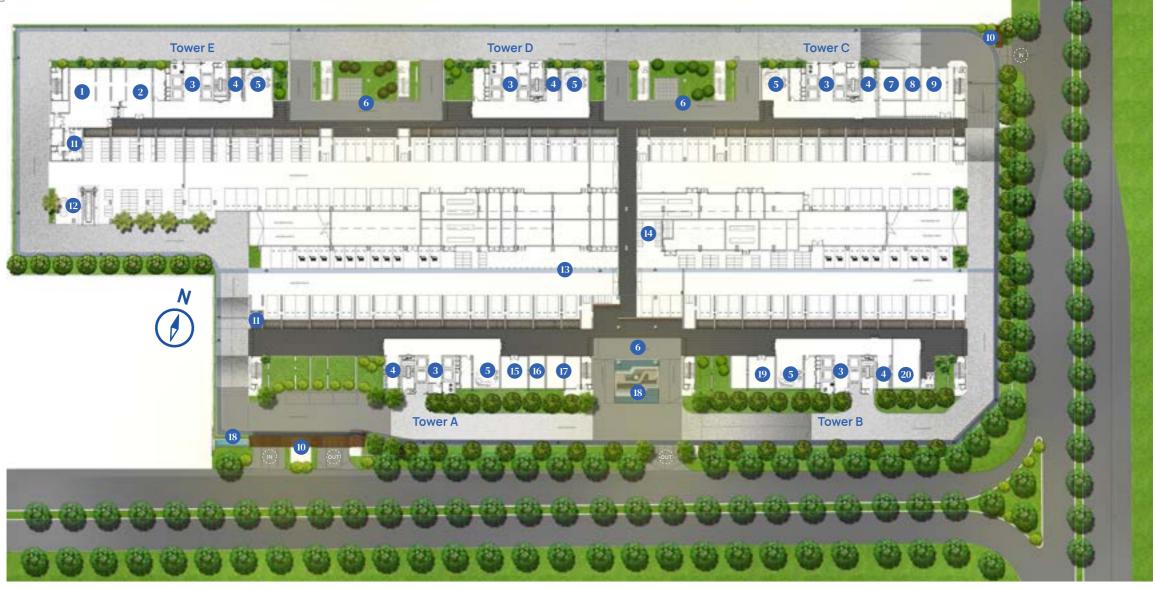

# Ground Floor Facilities <sub>底楼设施</sub>

| 1 | Surau ( Male ) | 男士祈祷室 |
|---|----------------|-------|
| 2 | Surau (Female) | 女士祈祷室 |
| 3 | Lift Lobby     | 电梯大堂  |
| 4 | Mail Box       | 邮箱    |
| 5 | Lobby Lounge   | 休息厅   |
| 6 | Drop Off Porch | 接送区   |

| 7  | Recycling Room | 资源回收室 |
|----|----------------|-------|
| 8  | Security Room  | 保安室   |
| 9  | Loading Area   | 装卸区   |
| 10 | Guard House    | 保安亭   |
| 11 | Washroom       | 卫生间   |
| 12 | Car Wash       | 汽车清洗区 |

| 13 | Cycling Track          |
|----|------------------------|
| 14 | <b>Bicycle Parking</b> |

- **15** Convenience Store
- 6 Smart Parcel Locker
- & Vending Machine Launderette
- 18 Landscape Reflective Pool 倒映池
- 自行车径 自行车停放处 便利商店

智能包裹寄放室

和自助售卖机

自助洗衣间

DIY Tools Room
 DIY 工具室
 Kindergarten
 Multi Egress
 多个出口
 & Ingress Points
 和入口点