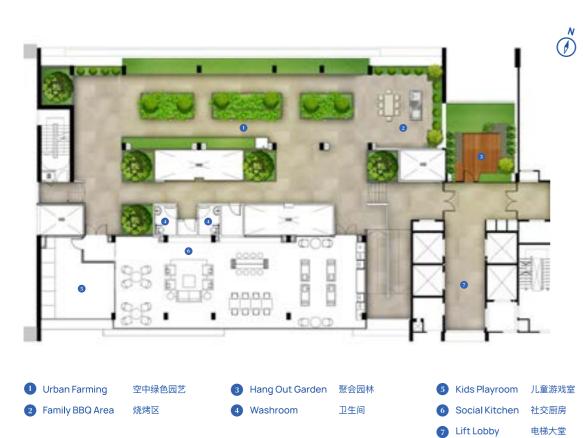

# Vertu Infinite Leisure (Level 8)

8楼设施

1 Lift Lobby 电梯大堂 2 Guest Suite 宾客套房 3 Tranquil Garden 碧绿花园 4 Water Feature 喷泉水景 5 Herb Garden 药草园 补习室 6 Tuition Room 学习室 7 Study Room 阅读区 8 Reading Deck 9 Shaded Garden 遮阴花园 10 Library & Reading Lounge 图书馆及阅读室 BBQ Lawn 烧烤草坪区 12 Forest Staircase Court 阶梯林园 吸烟休息室 13 Smoking Room (14) Chill Out Lounge 休息室 (15) Games Room 游戏室 16 Table Tennis 乒乓球区 Management Lounge & Office 管理办公室 18 Outdoor Shower 户外淋浴区

吊床花园

Bammock Garden

| 20 | Outdoor Games Lawn        | 户外游戏草坪区      |
|----|---------------------------|--------------|
| 21 | Outdoor Gym               | 户外健身区        |
| 22 | Spa & Wellness Centre     | 水疗养生馆        |
| 23 | Washroom                  | 卫生间          |
| 24 | Aerobics & Yoga Room      | 健美操及瑜伽室      |
| 25 | Reflexology Corner        | 脚底按摩区        |
| 26 | Meditation Lawn           | 禅修草坪区        |
| 27 | Sunset Deck ( Above Gym ) | 日光甲板 (健身房顶部) |
| 28 | Indoor Gym                | 室内健身房        |
| 29 | Tree Boulevard            | 树荫走道         |
| 30 | Water Swing               | 水上秋千         |
| 31 | Chill Out Pool            | 游乐池          |
| 32 | Fun & Aqua Play Pool      | 水上玩乐区        |
| 33 | Sun Lounge                | 日光休息区        |
| 34 | Dining Pavilion           | 餐饮亭          |
| 35 | Event Pavilion            | 活动亭          |
| 36 | Jacuzzi                   | 按摩浴缸         |
| 37 | Aqua Gym                  | 水上健身区        |
| 38 | Lap Pool                  | 泳池           |

## Social Kitchen for Private Hosting of Dinners, Parties or Celebrations

Flex your cooking skills without messing up your own kitchen by hosting friends and family at our Social Kitchen that is fitted for an awesome culinary adventure.

#### **Urban Gardening**

Put your green fingers to good use by growing and nurturing plants with other like-minded gardening enthusiasts.

**空中绿色园艺** 楼顶园艺区让您可以随意地与志趣相投的园艺爱好者一起种植和培育各式 植物,从而绿化大家的家园。