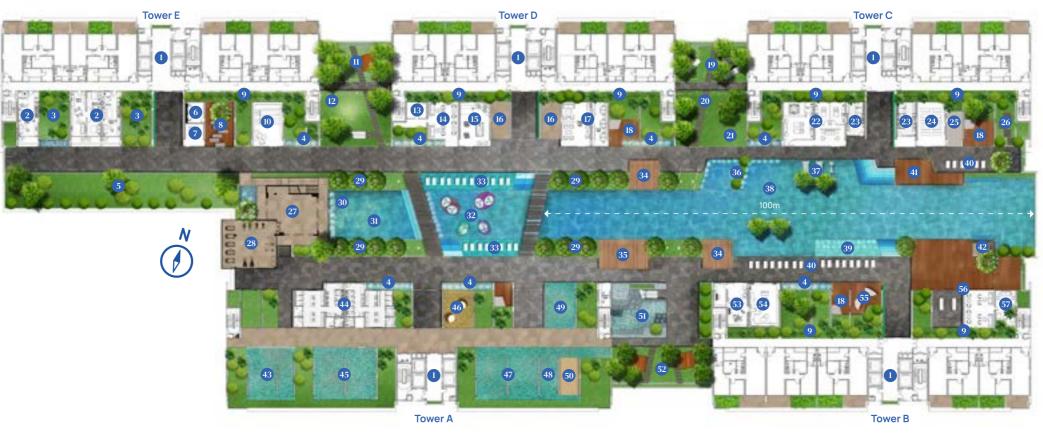

# Ground Floor Facilities <sub>底楼设施</sub>

| 1 | Surau ( Male ) | 男士祈祷室 |
|---|----------------|-------|
| 2 | Surau (Female) | 女士祈祷室 |
| 3 | Lift Lobby     | 电梯大堂  |
| 4 | Mail Box       | 邮箱    |
| 5 | Lobby Lounge   | 休息厅   |
| 6 | Drop Off Porch | 接送区   |

| 7  | Recycling Room | 资源回收室 |
|----|----------------|-------|
| 8  | Security Room  | 保安室   |
| 9  | Loading Area   | 装卸区   |
| 10 | Guard House    | 保安亭   |
| 11 | Washroom       | 卫生间   |
| 12 | Car Wash       | 汽车清洗区 |

| 13 | Cycling Track          |
|----|------------------------|
| 14 | <b>Bicycle Parking</b> |

- **15** Convenience Store
- 6 Smart Parcel Locker
- & Vending Machine Launderette
- 18 Landscape Reflective Pool 倒映池
- 自行车径 自行车停放处 便利商店

智能包裹寄放室

和自助售卖机

自助洗衣间

DIY Tools Room
 DIY 工具室
 Kindergarten
 Multi Egress
 多个出口
 & Ingress Points
 和入口点

# Vertu Infinite Leisure (Level 8)

8楼设施

1 Lift Lobby 电梯大堂 2 Guest Suite 宾客套房 3 Tranquil Garden 碧绿花园 4 Water Feature 喷泉水景 5 Herb Garden 药草园 补习室 6 Tuition Room 学习室 7 Study Room 阅读区 8 Reading Deck 9 Shaded Garden 遮阴花园 10 Library & Reading Lounge 图书馆及阅读室 BBQ Lawn 烧烤草坪区 12 Forest Staircase Court 阶梯林园 吸烟休息室 13 Smoking Room (14) Chill Out Lounge 休息室 (15) Games Room 游戏室 16 Table Tennis 乒乓球区 Management Lounge & Office 管理办公室 18 Outdoor Shower 户外淋浴区

吊床花园

Bammock Garden

| 20 | Outdoor Games Lawn        | 户外游戏草坪区      |
|----|---------------------------|--------------|
| 21 | Outdoor Gym               | 户外健身区        |
| 22 | Spa & Wellness Centre     | 水疗养生馆        |
| 23 | Washroom                  | 卫生间          |
| 24 | Aerobics & Yoga Room      | 健美操及瑜伽室      |
| 25 | Reflexology Corner        | 脚底按摩区        |
| 26 | Meditation Lawn           | 禅修草坪区        |
| 27 | Sunset Deck ( Above Gym ) | 日光甲板 (健身房顶部) |
| 28 | Indoor Gym                | 室内健身房        |
| 29 | Tree Boulevard            | 树荫走道         |
| 30 | Water Swing               | 水上秋千         |
| 31 | Chill Out Pool            | 游乐池          |
| 32 | Fun & Aqua Play Pool      | 水上玩乐区        |
| 33 | Sun Lounge                | 日光休息区        |
| 34 | Dining Pavilion           | 餐饮亭          |
| 35 | Event Pavilion            | 活动亭          |
| 36 | Jacuzzi                   | 按摩浴缸         |
| 37 | Aqua Gym                  | 水上健身区        |
| 38 | Lap Pool                  | 泳池           |

| 39 | Lagoon Pool                            | 湖湾泳池          |
|----|----------------------------------------|---------------|
| 40 | Pool Lounge                            | 泳池休息台         |
| 4  | Yoga Deck                              | 瑜伽甲板          |
| -  | •                                      | 池畔酒吧          |
| 42 | Pool Bar                               |               |
| 43 | Kids Adventure Playground              | 儿童探险游乐区       |
| 44 | Washroom, Sauna, Steam & Changing Room | 卫生间,桑拿蒸汽房和更衣室 |
| 45 | Hanging Net & Climbing Playroom        | 编织吊网和攀爬游戏室    |
| 46 | Hanging Swing Garden                   | 秋千花园          |
| 47 | Kids Classic Playground                | 儿童游乐园         |
| 48 | Toddler Playground                     | 幼儿游乐园         |
| 49 | Kids Roll & Tumble Play Area           | 儿童爬滚游戏区       |
| 50 | Sandbox Playground                     | 沙盘游乐区         |
| 51 | Sculpture Staircase Courtyard          | 雕塑阶梯林园        |
| 52 | Picnic Lawn with Cabana                | 野餐草坪和凉亭       |
| 53 | Music Room                             | 音乐室           |
| 54 | Karaoke & Virtual Games Room           | 卡拉OK及虚拟游戏室    |
| 55 | Alfresco Area                          | 露天休闲区         |
| 56 | Cocktail & Event Deck                  | 活动和酒会区        |
| 57 | Cigar Lounge                           | 雪茄室           |